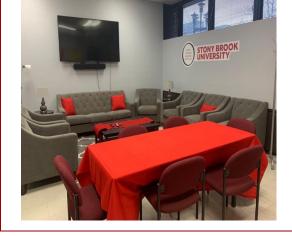

### Welcome Back to Campus!

Visit the OLLI Member Lounge, located in the SBS Building in room S149.

#### **Available Amenities:**

• Couch & Chairs

Visit the OLLI Welcome Table, located in the main lobby of SBS during the 1st week of workshops!

#### Dining Table & Seating

- Microwave
- Hot/Cold Water Cooler
- Complimentary Coffee Bar
  Take 1 Give 1 OLLI Book & DVD Library

Be sure to stop in during the first week of workshops for some sweet treats!