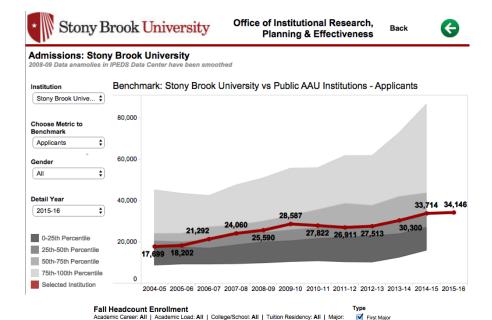

e or a file on a file share
- When adding the action, choose the target on the dashboard that will activate the action, then input the URL.

## Dashboard Action – Highlight

- Highlight actions allow for focusing on subsets of the dashboards. You can
  pass the action between sheets to filter a graph based on something clicked
  in a table
- We will not add a highlight action to this visualization, but their uses are well documented in the Tableau forums



## Planning

- Examining position
- Trends and projections

## Research

Highlights areas of interest

## **Benefits**

- Quick, relatively simple, and publicly available
- Well populated
- Customizable peer groups

## Going further

• Adding institutional data (dashboard example on next slides)



#### USES FOR INSTITUTIONAL RESEARCH







Note: URM = "Underropresented Minority and includes: "American Indian or Alaska Native", "Black or African American", "Hispanic or Latio", and "Native Havailian or Other Pacific Islander"

NRA = "Nonresident Alien" | Other includes: "Two or More Races", and "Race/Ethnicity Unknown"

#### Completions

School/College: All | Major: All | CIP Discipline: All | CIP: All

| School/College | CIP Discipline                      | First or Second Major        |
|----------------|-------------------------------------|------------------------------|
| (All)          | * (All)                             | + First Major Only           |
| Major          | CIP                                 | Bachelor's                   |
| (All)          | - (All)                             | <ul> <li>Master'