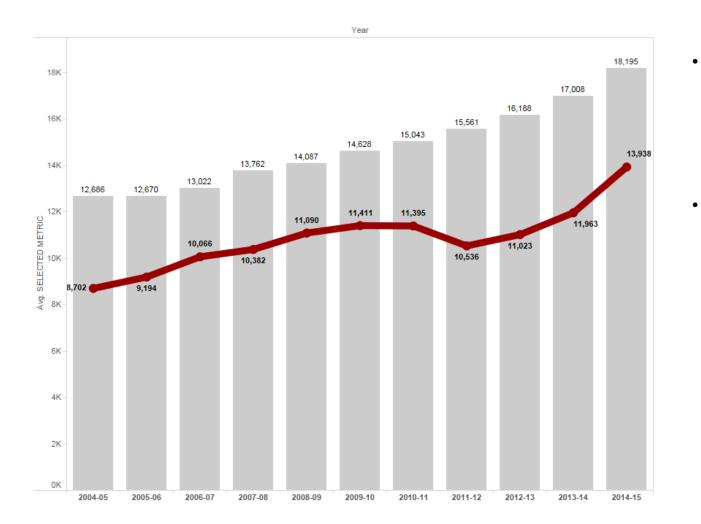

#### Advanced techniques

- Comparison charts
- Chart switching on a dashboard
- Dashboard actions

Uses for Institutional Research

Questions