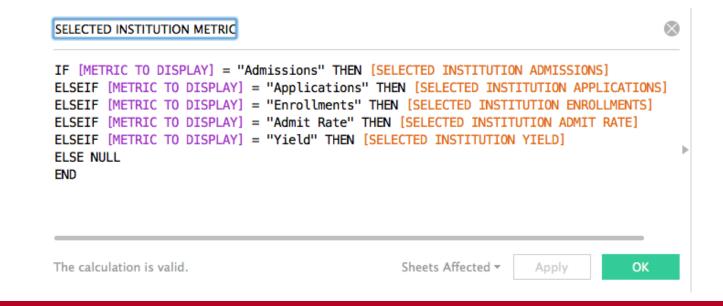

#### Advanced techniques

- Comparison charts
- Chart switching on a dashboard
- Dashboard actions

Uses for Institutional Research

Questions