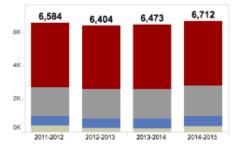

ine: All | CIP: All

| School/College | CIP Discipline                      | First or Second Major        |
|----------------|-------------------------------------|------------------------------|
| (All)          | * (All)                             | + First Major Only           |
| Major          | CIP                                 | Bachelor's                   |
| (All)          | - (All)                             | <ul> <li>Master's</li> </ul> |
| Degree Level   | Year (For race/ethnicity breakdown) | Doctoral and Professional    |
| (All)          | - (All)                             | + Graduate Certificate       |

#### Stony Brook University Completions by Race/Ethnicity Level: All, Year: All



#### Stony Brook University Completions by Degree Level Level: All, Year: All



|             |                           | 2011-2012 | 2012-2013 | 2013-2014 | 2014-2015 |
|-------------|---------------------------|-----------|-----------|-----------|-----------|
| Male        | Bachelor's                | 1,838     | 1,847     | 1,840     | 1,884     |
|             | Doctoral and Professional | 271       | 281       | 309       | 303       |
|             | Graduate Certificate      | 135       | 77        | 78        | 127       |
|             | Master's                  | 708       | 759       | 772       | 799       |
| Female      | Bachelor's                | 2,044     | 1,952     | 2,046     | 2,018     |
|             | Doctoral and Professional | 268       | 272       | 267       | 297       |
|             | Graduate Certificate      | 263       | 174