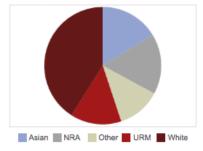

nicity Unknown"

#### Completions

School/College: All | Major: All | CIP Discipline: All | CIP: All

| School/College | CIP Discipline                      | First or Second Major        |
|----------------|-------------------------------------|------------------------------|
| (All)          | * (All)                             | + First Major Only           |
| Major          | CIP                                 | Bachelor's                   |
| (All)          | - (All)                             | <ul> <li>Master's</li> </ul> |
| Degree Level   | Year (For race/ethnicity breakdown) | Doctoral and Professional    |
| (All)          | - (All)                             | + Graduate Certificate       |

#### Stony Brook University Completions by Race/Ethnicity Level: All, Year: All



#### Stony Brook University Completions by Degree Level Level: All, Year: All



|             |                           | 2011-2012 | 2012-2013 | 2013-2014 | 2014-2015 |
|-------------|---------------------------|-----------|-----------|-----------|-----------|
| Male        | Bachelor's                | 1,838     | 1,847     | 1,840     | 1,884     |
|             | Doctoral and Professional | 271       | 281       | 309       | 303       |
|             | Graduate Certificate      | 135       | 77        | 78        | 127       |
|             | Master's                  | 708       | 759       | 772       | 799       |
| Female      | Bachelor's                | 2,044     | 1,952     | 2,046     | 2,018     |
|             | Doctoral and Professional | 268       | 272       | 267