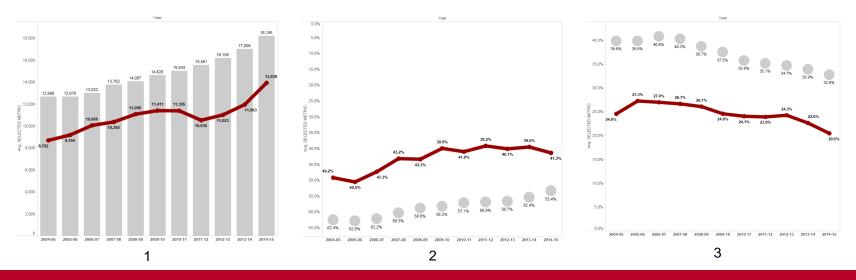

| 1K | 2K | зк    | 4K    | 5K<br>SEL | 6K<br>ECTED M |       | 8K | ç |

3



#### Goal - Display all metrics in one chart area

• This is made challenging by different data types, and different trend representations (we would like to trend admit rate along a reversed axis and yield along a regular axis).

Solution – Place multiple charts in the same location on the dashboard, and display only one at a time

- This is will be done through the use of a parameter, a calculated field, and custom list filters.
- For this dashboard, there will be three charts
- 1. Admissions, Applications, and Enrollments displayed as numbers, trended along a regular axis
- 2. Admit Rate displayed as a percentage, trended along a reversed axis
- 3. Yield displayed as a percentage, trended along a normal axis





#### Step 1 - Create all charts needed for the dashboard

• Three, as mentioned previously

#### Step 2 – We will need a parameter that has the values we want to switch between

• Use the parameter created in the intermediate dashboard

#### Step 3 – Create a calculated field that is equal to the parameter

• This will help to switch between charts





## ADVANCED: CHART SWITCHING

Step 4 – On each chart, add the calculated field as a filter, using a custom list. Set the custom list to the appropriate metrics for the chart

• For example, the Admit Rate chart should have the calculated field filtered only on "Admit Rate". When the parameter is switched to "Admit Rate", it will trigger the calculated field filter and display any chart with "Admit Rate" filtered

# Step 5 – Apply filter