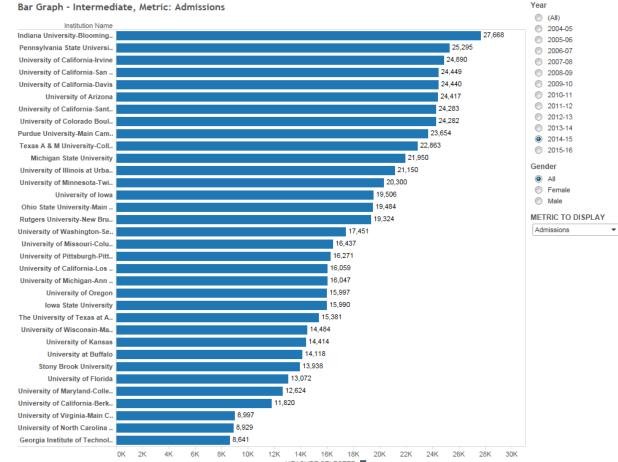

#### Building a dashboard – Admissions Data

- Basic Filters and calculated fields
- Intermediate Parameters and more calculated fields