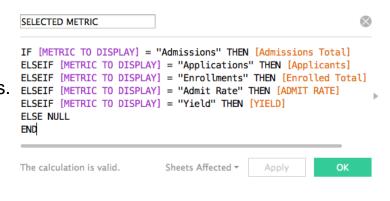

#### Building a dashboard – Admissions Data

- Basic Filters and calculated fields
- Intermediate Parameters and more calculated fields