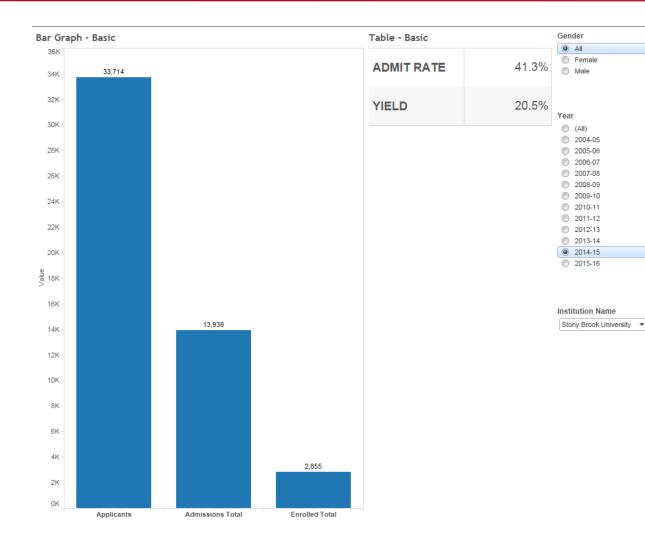

## IPEDS DATA CENTER: EXPORTING DATA

| 1. Sele    | ct Institution                                                                                                                                                     | 5 <b>2. Se</b>   | elect Variabl                                 | les 3. (     | Dutput        |                              |                                       |                   |          |
|------------|--------------------------------------------------------------------------------------------------------------------------------------------------------------------|------------------|-----------------------------------------------|--------------|---------------|------------------------------|---------------------------------------|-------------------|----------|
|            | My Comparison Institution     - None Selected 1       Select Institutions     - You have selected 7687 institution(s)                                              |                  |                                               |              |               |                              |                                       |                   |          |
|            | How would you like to select variables to include in your data file/report?  Browse/Search Variables O Choose from My Variables Derived Variables Upload Variables |                  |                                               |              |               |                              |                                       |                   |          |
| Continue   | Continuous variable Alpha/String variable Categorical variable                                                                                                     |                  |                                               |              |               |                              |                                       |                   |          |
| Search for | variable(s)                                                                                                                                                        |                  |                                               |              | O Search      | When you ha<br>variables fro | we finished sele<br>m the tree, click | cting<br>Continue | Continue |
| Instituti  | ntly used/Derive<br>onal Characteri                                                                                                                                | stics            |                                               |              |               |                              |                                       |                   |          |
| Admiss     | ions and Test !                                                                                                                                                    | Scores           |                                               |              |               |                              |                                       |                   |          |
|            | issions and test                                                                                                                                                   | scores           |                                               |              |               |                              |                                       |                   |          |
|            | Considerations                                                                                                                                                     |                  |                                               |              |               |                              |                                       |                   |          |
|            | Number of appl                                                                                                                                                     |                  | nissions, and e                               | enrollees    |               |                              |                                       |                   |          |
|            | Step 1: Select Ye                                                                                                                                                  | ear(s)           |                                               |              |               |                              |                                       |                   |          |
|            |                                                                                                                                                                    |                  | <ul><li>✓ 2012-13</li><li>✓ 2004-05</li></ul> |              |               |                              | 2008-09                               | ✓ 2007·           | -08      |
|            | Select from the                                                                                                                                                    | List of Variable | 25                                            |              |               |                              |                                       |                   |          |
|            | <u>Select All</u>   <u>U</u>                                                                                                                                       | nselect All      |                                               |              |               |                              |                                       |                   |          |
|            | Fall report                                                                                                                                                        | ing period fo    | r applicant an                                | d admissions | (applicable p | rior to 2014-1               | .5) 🔒                                 |                   |          |
|            | Applicants                                                                                                                                                         | s total 🚹        |                                               |              |               |                              |                                       |                   |          |
|            | 🗹 Applicants men 🗈                                                                                                                                                 |                  |                                               |              |               |                              |                                       |                   |          |
|            | 🗹 Applicants women 🚯                                                                                                                                               |                  |                                               |              |               |                              |                                       |                   |          |
|            | Admissions total 🗈                                                                                                                                                 |                  |                                               |              |               |                              |                                       |                   |          |
|            | Admission                                                                                                                                                          |                  |                                               |              |               |                              |                                       |                   |          |
|            | Admission                                                                                                                                                          |                  |                                               |              |               |                              |                                       |                   |          |
|            | Enrolled to                                                                                                                                                        | otal             |                                               |              |               |                              |                                       |                   |          |