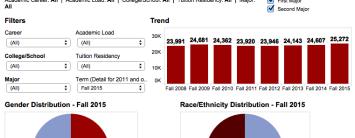

or a file on a file share
- When adding the action, choose the target on the dashboard that will activate the action, then input the URL.

## Dashboard Action – Highlight

- Highlight actions allow for focusing on subsets of the dashboards. You can
  pass the action between sheets to filter a graph based on something clicked
  in a table
- We will not add a highlight action to this visualization, but their uses are well documented in the Tableau forums



## Planning

- Examining position
- Trends and projections

## Research

Highlights areas of interest

## **Benefits**

- Quick, relatively simple, and publicly available
- Well populated
- Customizable peer groups

## Going further

• Adding institutional data (dashboard example on next slides)



#### USES FOR INSTITUTIONAL RESEARCH







Note: URM = "Underropresented Minority and includes: "American Indian or Alaska Native", "Black or African American", "Hispanic or Latio", and "Native Havailian or Other Pacific Islander"

NRA = "Nonresident Alien" | Other includes: "Two or More Races", and "Race/Ethnicity Unknown"

#### Completions

School/College: All | Major: All | CIP Discipline: All | CIP: All

| School/College | CIP Discipline                      | First or Second Major        |
|----------------|-------------------------------------|------------------------------|
| (All)          | * (All)                             | + First Major Only           |
| Major          | CIP                                 | Bachelor's                   |
| (All)          | - (All)                             | <ul> <li>Master's<