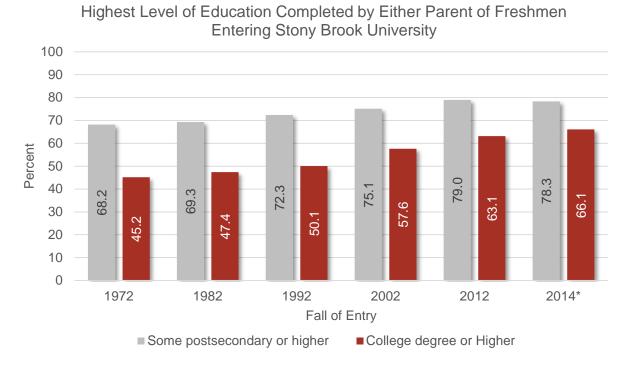

Over time, the highest level of education attained by either parent has increased. Among freshmen entering Stony Brook in 1972, 68.2% had at least one parent who had participated in some postsecondary education; 45.2% had at least one parent who had completed a college degree (this would include associate's degrees). By 2014, 78.3% of entering students had at least one parent who had participated in some postsecondary education, and 66.1% had at least one parent who had earned a college degree (including associate's degrees).