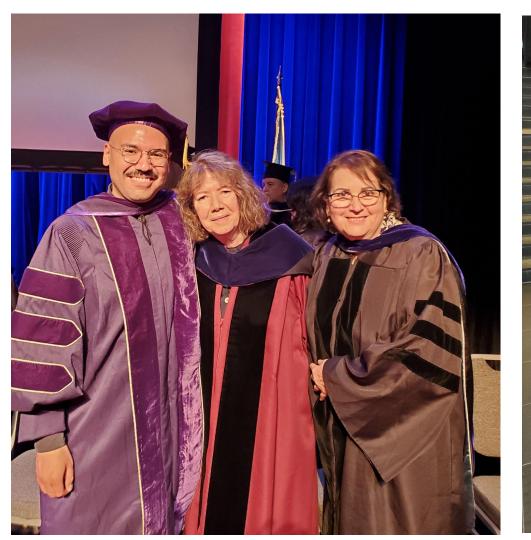

**Convocation Ceremony 2025** 





















## ORGANIC PERIFCTIONS OF LIFE IN SUI PARK'S SCULPTURES

0

E REI LUN EXA E RENCOM Francisco Francisco

ð

LONG-TERM INSTALLATION he exhibitor shorcess Si Fah's miga bleding of hotcake of inspiration in ordinic expension. The artis ability wereas and convent, cable fee to tradees feen ing defau and jaicute arganic form inginal of the fatory of the start listicute arganic form inginical the fatory of the start fator of the start of the start of the start of the start fator of the start of the start of the start of the start fator of the start of the start of the start of the start fator of the start fator of the start of the

and the human separitize. Density span her localgorated in architectur and industriel design that considure the order present with a data approvaltion for density th