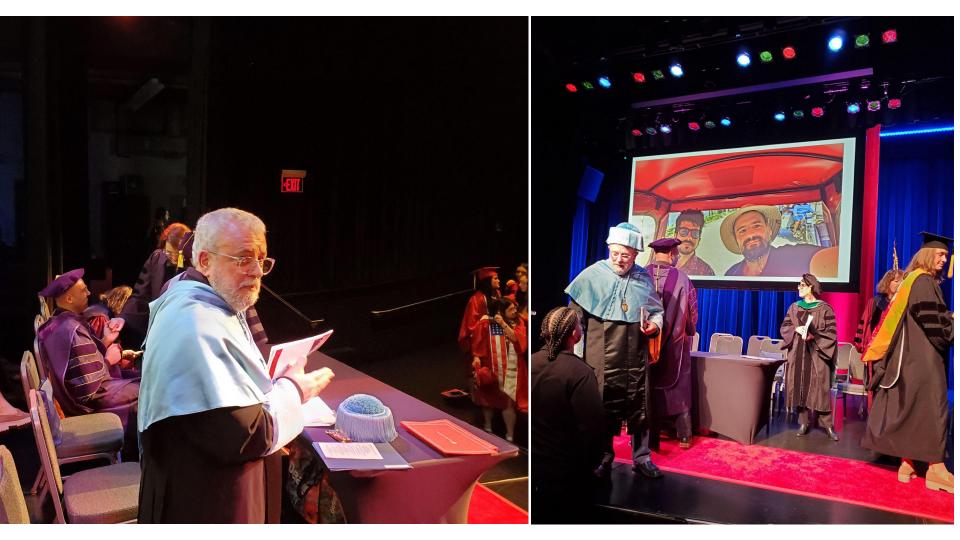

**Convocation Ceremony 2025** 

the data is may face of states of the data is may face of states of support to be SERENITY

Department of Hispanic Languages & Literature

**Convocation Ceremony 2025** 

Congratulations to all graduates and many thanks to our faculty and staff!!