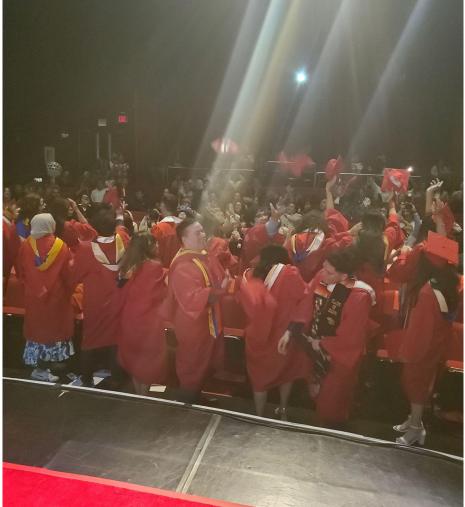

**Convocation Ceremony 2025** 

the data is may face of states of the data is may face of states of support to be SERENITY

Department of Hispanic Languages & Literature

**Convocation Ceremony 2025** 

Congratulations to all graduates and many thanks to our faculty and staff!!