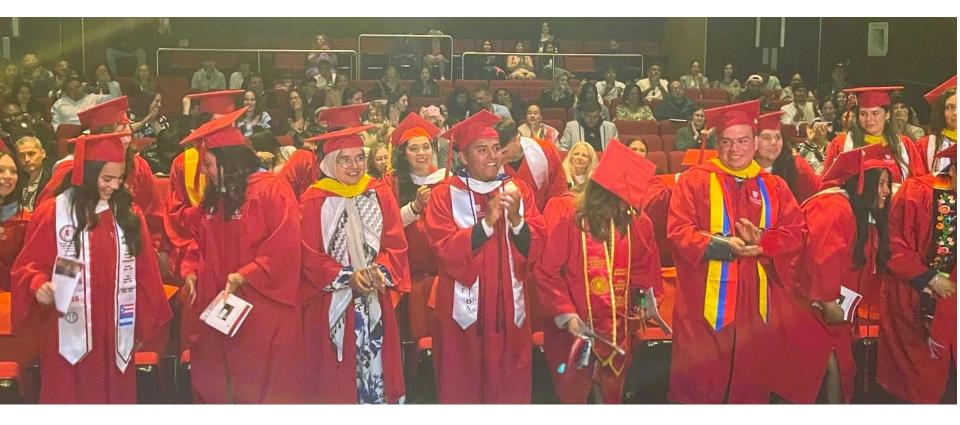

**Convocation Ceremony 2025** 

the data is may face of states of the data is may face of states of support to be SERENITY

Department of Hispanic Languages & Literature

**Convocation Ceremony 2025** 

Congratulations to all graduates and many thanks to our faculty and staff!!