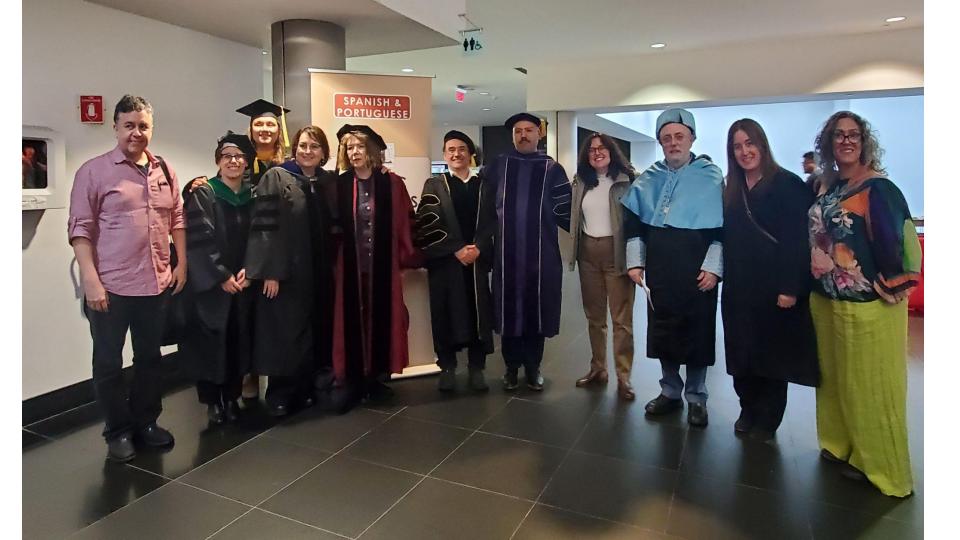

**Convocation Ceremony 2025** 

the data is may face of states of the data is may face of states of support to be SERENITY

Department of Hispanic Languages & Literature

**Convocation Ceremony 2025** 

Congratulations to all graduates and many thanks to our faculty and staff!!