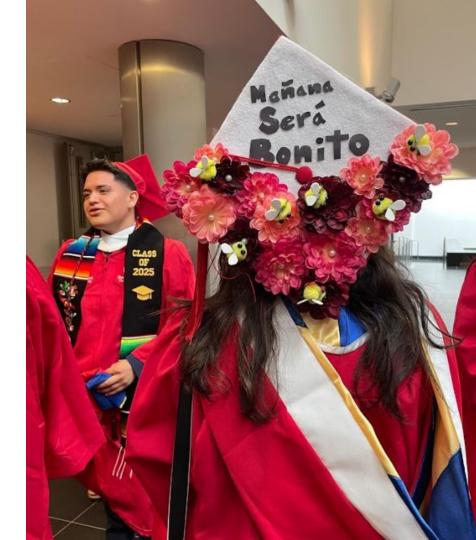

**Convocation Ceremony 2025** 

the data is may face of states of the data is may face of states of support to be SERENITY

Department of Hispanic Languages & Literature

**Convocation Ceremony 2025** 

Congratulations to all graduates and many thanks to our faculty and staff!!